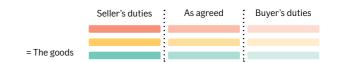

## Delivery terms

EXW - Ex Works... (named place)

FCA - Free Carrier... (named place)

FAS (only by sea) Free alongside ship... (named port of shipment)

FOB (only by sea) Free on board... (named port of shipment)

CFR (only by sea) Cost and freight... (named port of destination)

CIF (only by sea) Cost, insurance and freight... (named port of destination)

CPT - Carriage paid to... (named place of destination)

CIP - Carriage and insurance paid to... (named place of destination)

DAP
Delivered at place...
(named place of destination)

DPU

Delivered at place unloaded... (named place of destination)

DDP - Delivered duty paid... (named place of destination)