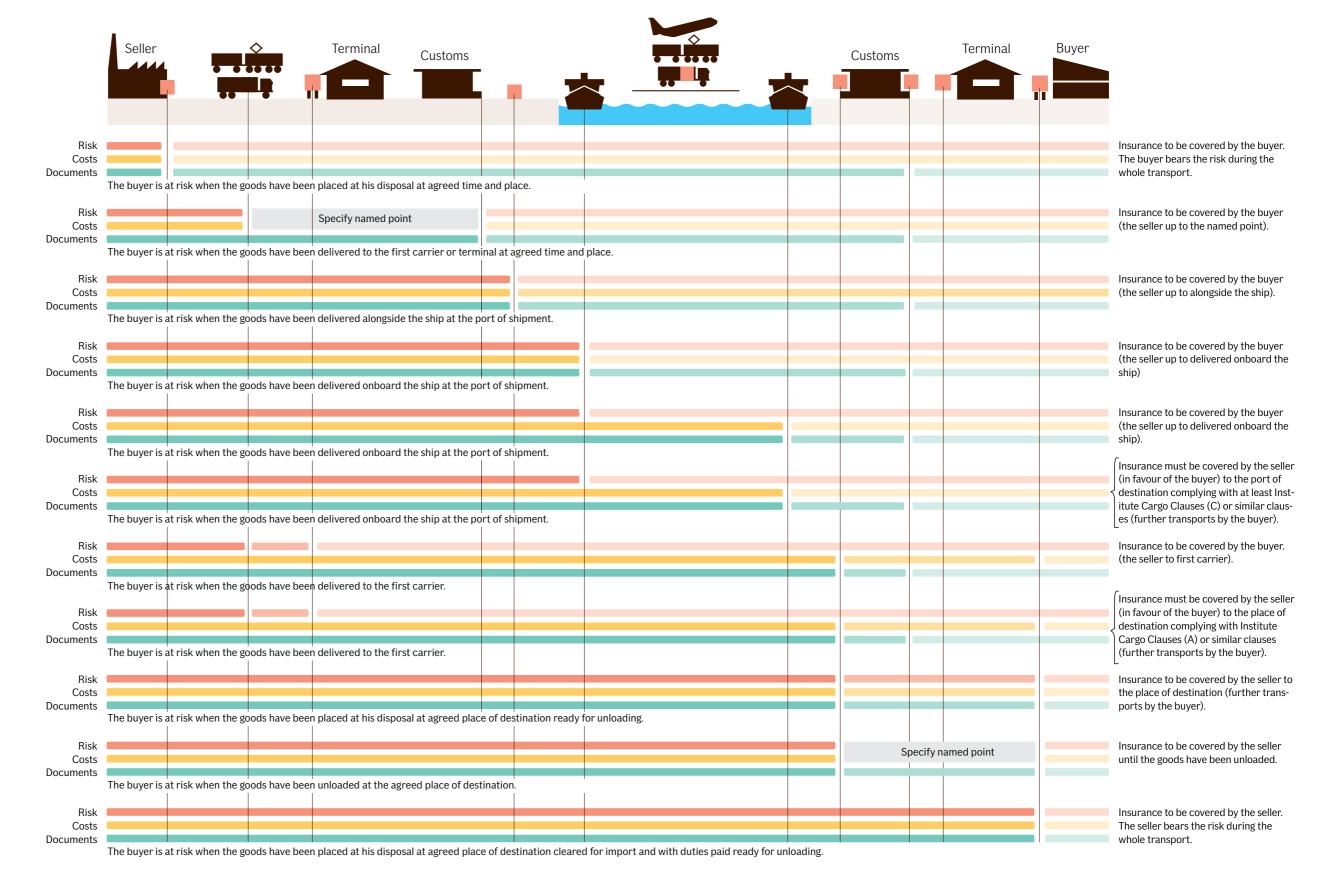

## Delivery terms

EXW - Ex Works... (named place)

FCA - Free Carrier... (named place)

FAS (only by sea) Free alongside ship... (named port of shipment)

FOB (only by sea) Free on board... (named port of shipment)

CFR (only by sea) Cost and freight... (named port of destination)

CIF (only by sea) Cost, insurance and freight... (named port of destination)

CPT - Carriage paid to... (named place of destination)

CIP - Carriage and insurance paid to... (named place of destination)

DAP
Delivered at place...
(named place of destination)

DPU

Delivered at place unloaded... (named place of destination)

DDP - Delivered duty paid... (named place of destination)